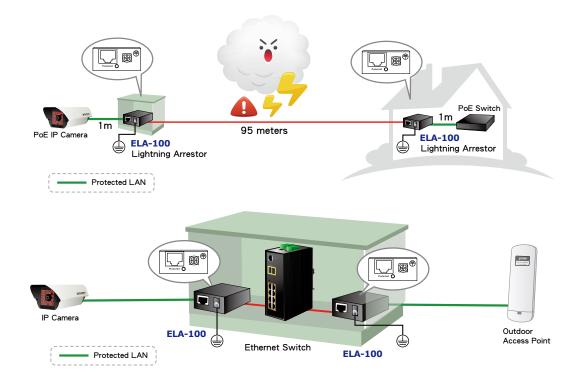

### **Applications**

#### Outdoor Installation of Ethernet Lightning Arrest Box

When installing the ELA-100 in an outdoor place with shelter, the Ethernet Lightning Arrest Box must be earthed or else the Ethernet Lightning Arrest Box may get electric shock and damage. Then connect two Ethernet devices to the two passive 10/100/1000Base-T ports (protected port and un-protected port) of Ethernet Lightning Arrest Box for lightning strike prevention.