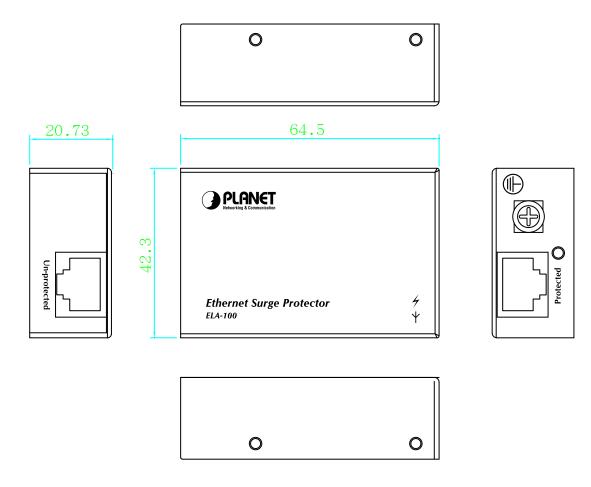

### **Dimensions**

# **Product Specifications**

| Model                                            | ELA-100                              |
|--------------------------------------------------|--------------------------------------|
| Ethernet interface                               | 2 passive 10/100/1000 Ethernet ports |
| Ground                                           | 1 ground position                    |
| DC spark-over voltage                            | 230V, ±20%                           |
| Nominal impulse discharge current ( wave 8/20µs) | 20KA                                 |
| Arc Voltage at 1A                                | ~35V                                 |
| Glow to arc transition current                   | ~1A                                  |
| Glow voltage                                     | ~200V                                |
| Dimensions (W x D xH)                            | 65 x 42 x 20mm                       |
| Weight                                           | 80g                                  |
| Operating environment                            | 0~50 degrees C, 5%~90%RH             |
| Storage environment                              | -20~70 degrees C, 5%~90%RH           |