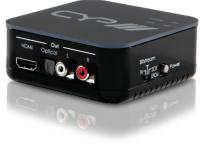

## AU-11CD

## v1.3 HDMI Audio De-embedder (5.1) with built in repeater

The AU-11CD is an advanced solution for repeating HDMI with integrated Audio de-embedding, up to 5.1. Connect the AU-11CD between your source and display via HDMI, and select the audio format required.

## **SPECIFICATIONS**

| Input:                        | 1x HDMI (1x HDMI Uncompressed AV and Data)                                                                                                           |
|-------------------------------|------------------------------------------------------------------------------------------------------------------------------------------------------|
| Output:                       | 1x HDMI (1x HDMI Uncompressed AV<br>and Data), 1x Toslink (1x Optical DTS /<br>Dolby Digital / 2 Channel LPCM), 2x RCA<br>(1x Analogue Stereo (L/R)) |
| PSU:                          | 5V/1.2A                                                                                                                                              |
| Dimensions:                   | 90mm (W) x 85mm (D) x 35mm (H)                                                                                                                       |
|                               |                                                                                                                                                      |
| Gross Weight:                 | 440g                                                                                                                                                 |
| Gross Weight:<br>Net. Weight: | 440g<br>260g                                                                                                                                         |
|                               |                                                                                                                                                      |