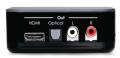

## **SPECIFICATIONS**

| Input:                        | 1x HDMI (1x HDMI Uncompressed AV and Data)                                                                                                           |
|-------------------------------|------------------------------------------------------------------------------------------------------------------------------------------------------|
| Output:                       | 1x HDMI (1x HDMI Uncompressed AV<br>and Data), 1x Toslink (1x Optical DTS /<br>Dolby Digital / 2 Channel LPCM), 2x RCA<br>(1x Analogue Stereo (L/R)) |
| PSU:                          | 5V/1.2A                                                                                                                                              |
| Dimensions:                   | 90mm (W) x 85mm (D) x 35mm (H)                                                                                                                       |
|                               |                                                                                                                                                      |
| Gross Weight:                 | 440g                                                                                                                                                 |
| Gross Weight:<br>Net. Weight: | 440g<br>260g                                                                                                                                         |
|                               |                                                                                                                                                      |