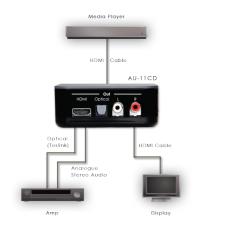

## v1.3 HDMI Audio De-embedder (5.1) with built in repeater

The AU-11CD is an advanced solution for repeating HDMI with integrated Audio de-embedding, up to 5.1. Connect the AU-11CD between your source and display via HDMI, and select the audio format required.

## **SPECIFICATIONS**

| Input:                        | 1x HDMI (1x HDMI Uncompressed AV and Data)                                                                                                           |
|-------------------------------|------------------------------------------------------------------------------------------------------------------------------------------------------|
| Output:                       | 1x HDMI (1x HDMI Uncompressed AV<br>and Data), 1x Toslink (1x Optical DTS /<br>Dolby Digital / 2 Channel LPCM), 2x RCA<br>(1x Analogue Stereo (L/R)) |
| PSU:                          | 5V/1.2A                                                                                                                                              |
| Dimensions:                   | 90mm (W) x 85mm (D) x 35mm (H)                                                                                                                       |
|                               |                                                                                                                                                      |
| Gross Weight:                 | 440g                                                                                                                                                 |
| Gross Weight:<br>Net. Weight: | 440g<br>260g                                                                                                                                         |
|                               |                                                                                                                                                      |