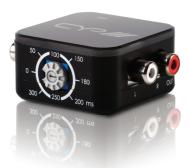

## Adjustable Stereo Lip Sync Corrector

The AU-D18 analogue stereo Lip Sync Corrector is a small device for correcting audio lip sync issues. This solution features a manually adjustable timing selector dial which can be adjusted so that the users may fine tune the timing of the audio so that it is in sync with the video signal, overcoming any annoying sound mismatch to the display or amplifier.

## **FEATURES**

- Lip Sync corrector with adjustable delay between 0 & 300ms
- Sample Rate: 48 kHz
- Analogue to analogue signal bypass
- Up to 24 bit resolution
- Low power consumption