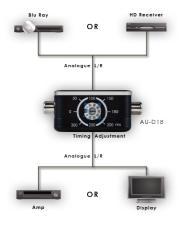

## Adjustable Stereo Lip Sync Corrector

The AU-D18 analogue stereo Lip Sync Corrector is a small device for correcting audio lip sync issues. This solution features a manually adjustable timing selector dial which can be adjusted so that the users may fine tune the timing of the audio so that it is in sync with the video signal, overcoming any annoying sound mismatch to the display or amplifier.