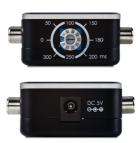

## **SPECIFICATIONS**

Input: 2x RCA (1x Analogue Stereo (L/R))

Output: 2x RCA (1x Analogue Stereo (L/R))

Power: 5V/1.2A DC (US/EU standards,

CE/FCC/UL certified)

Dimensions: 45mm (W) x 45mm (D) x 25mm (H)

Gross Weight: 220g