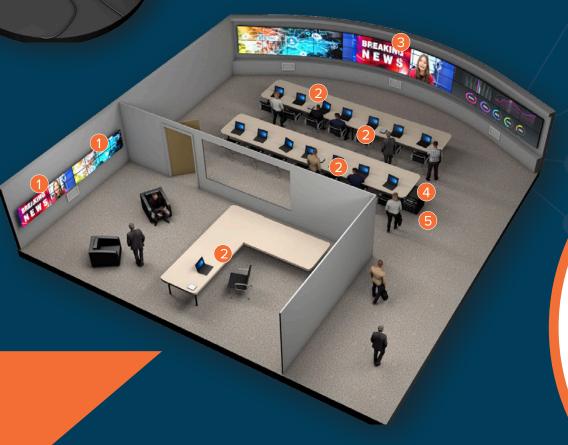

Manage up to four video walls from

Mix low latency AV, IP & Broadcast

Deploy expansive video belts with

synchronized media clip playback

sources in a single chassis.

a single chassis.

# **Applications**

**Broadcast** 

independent video walls from

Low latency performance

broadcast, AV and IP feeds with a built-in media player

Deploy expansive video belts

with synchronized media clip

Secure, encrypted control with simultaneous multi-user access and monitoring

Seamlessly combine

Manage up to four

a single chassis

guaranteed

playback

- Manage up to four video walls from a
- Mix low latency, AV, IP and broadcast sources in a single chassis
- medical route guidance
- encrypted IP stream delivery