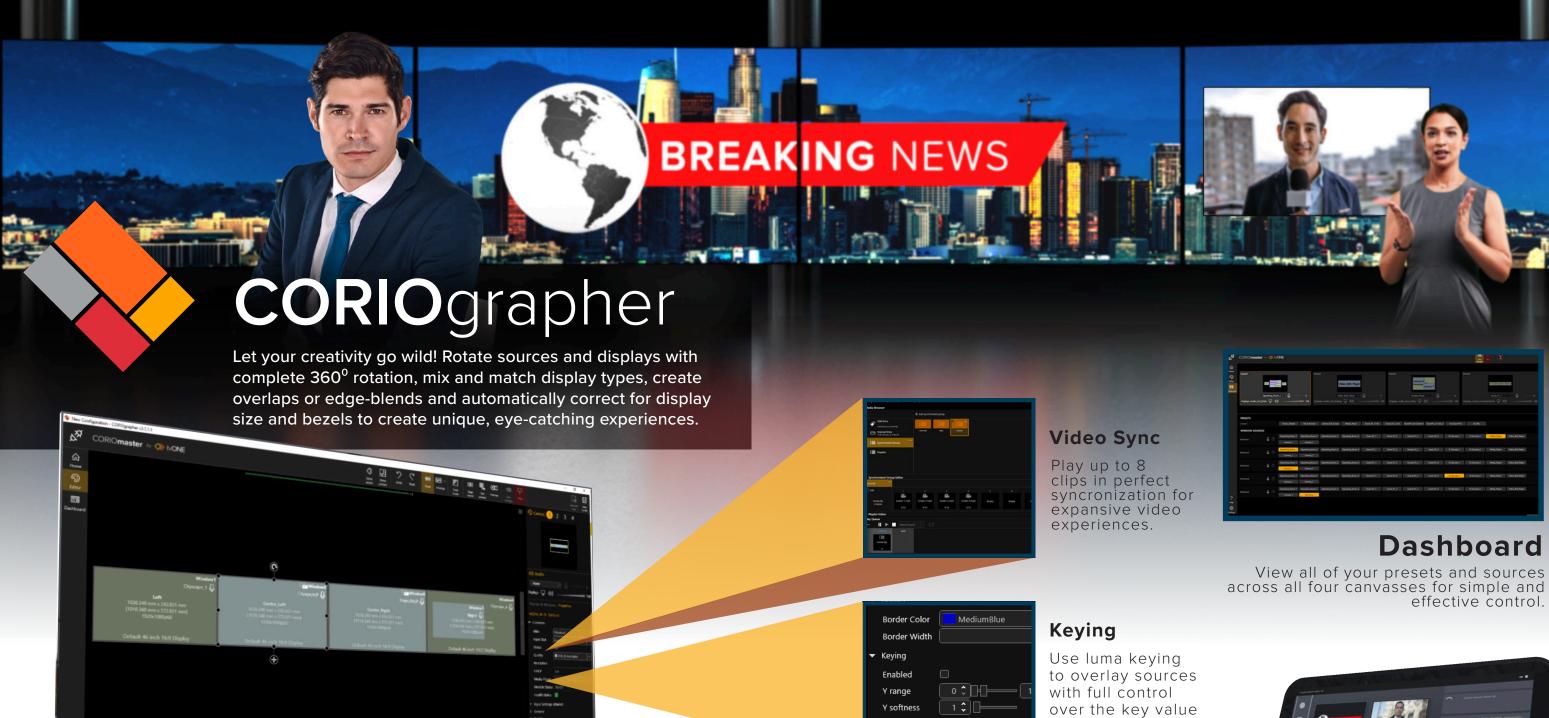

Add visual appeal with 360° rotation for video windows and displays.

Extremely low latency of typically 1 frame for vidéo and better than 300ms for IP in low latency mode.

Enjoy endless creativity and eye-catching visuals with multi-screen synchronized media

Intuitive and versatile design software for powerful and creative control.

Create visual interest and add essential information with real-time. keyed overlays.

You can manage up to four independent video wall canvases from a single unit.

### Synchronized Playback

The Dual 4K Streaming and Media input module can now simultaneously play up to eight reliable, synchronized media clips onto ultra-wide video canvasses. This allows you to get creative and go beyond 4K resolutions to boost revenues, entertain and multi-purpose your installations. Additionally, use our FTP integration tools to improve workflow efficiencies.

Improve efficiency, overlay real-time data feeds, and boost safety with keyed icons, data and other information over your source or across entire video walls. Prevent your video wall from becoming invisible and enhance the viewer experience.

### **Wall Editor**

Our new UI design makes it easy to create layouts, map sources and animate transitions with incredible ease. With CORIOgrapher, build the wall you want, not just the one you can.