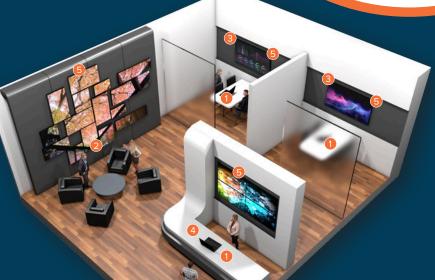

# **Applications**

**Broadcast** 

independent video walls from

Low latency performance

broadcast, AV and IP feeds with a built-in media player

Deploy expansive video belts

with synchronized media clip

Secure, encrypted control with simultaneous multi-user access and monitoring

Seamlessly combine

Manage up to four

a single chassis

guaranteed

playback

- Manage up to four video walls from a
- Mix low latency, AV, IP and broadcast sources in a single chassis
- medical route guidance
- encrypted IP stream delivery

- Secure control with simultaneous multi-
- Stay private, secure and safe with AES

- Multi-zone capability for control, video and audio
- Secure control with simultaneous multi-user access
- Wide range of video formats supported for mission critical operations
- Protect your streams with AES encryption
- Mix low latency AV, IP and broadcast in a single chassis