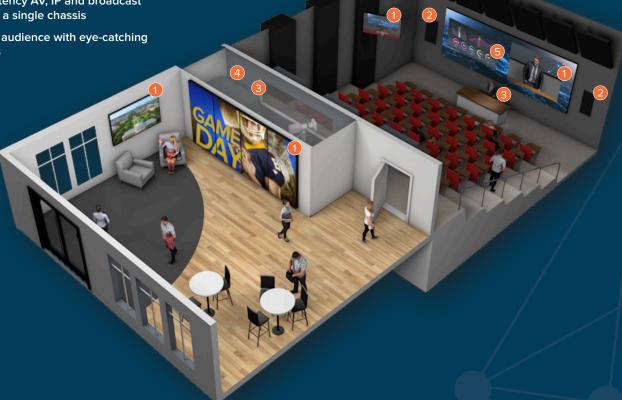

Manage up to four video walls from

Mix low latency AV, IP & Broadcast

Deploy expansive video belts with

synchronized media clip playback

sources in a single chassis.

a single chassis.

# **Applications**

**Broadcast** 

independent video walls from

Low latency performance

broadcast, AV and IP feeds with a built-in media player

Deploy expansive video belts

with synchronized media clip

Secure, encrypted control with simultaneous multi-user access and monitoring

Seamlessly combine

Manage up to four

a single chassis

guaranteed

playback

- Manage up to four video walls from a
- Mix low latency, AV, IP and broadcast sources in a single chassis
- medical route guidance
- encrypted IP stream delivery