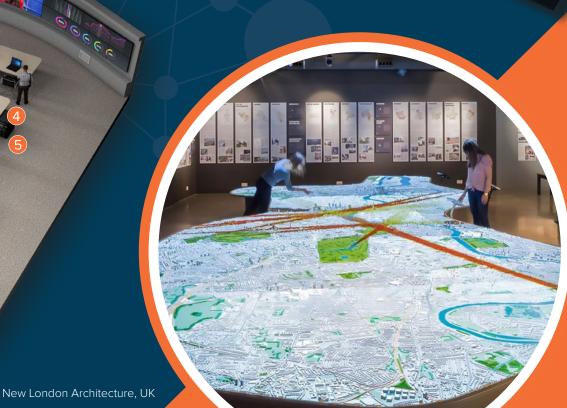

## **Public Venues**

- Secure control with simultaneous multiuser access
- Make it sing with embedded audio or external break out
- Remote monitoring of sources and system
- Large, creative edge-blends with mixed orientation and up to 56 outputs
- Doing LED Right! Pixel perfect set ups auaranteed
- Save power with eco mode display switch off capability.