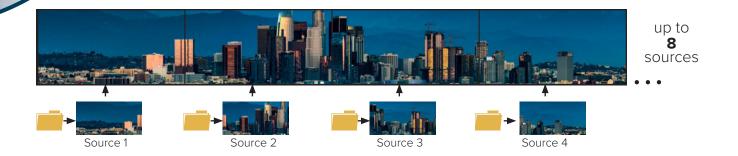

### Synchronized Playback

The Dual 4K Streaming and Media input module can now simultaneously play up to eight reliable, synchronized media clips onto ultra-wide video canvasses. This allows you to get creative and go beyond 4K resolutions to boost revenues, entertain and multi-purpose your installations. Additionally, use our FTP integration tools to improve workflow efficiencies.