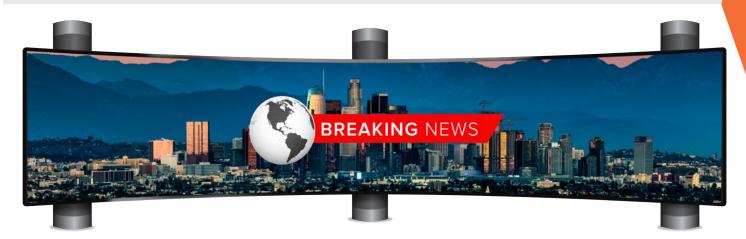

## **Public Venues**

- Secure control with simultaneous multiuser access
- Make it sing with embedded audio or external break out
- Remote monitoring of sources and system
- Large, creative edge-blends with mixed orientation and up to 56 outputs
- Doing LED Right! Pixel perfect set ups auaranteed
- Save power with eco mode display switch off capability.