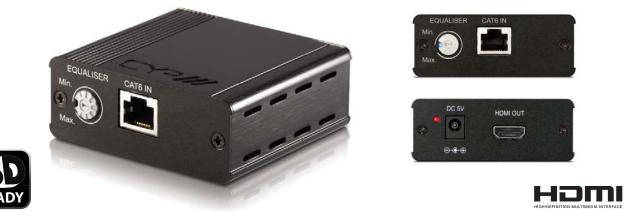

## PU-1107RX

## Pure digital HDMI over Single CAT6 Receiver

## **FEATURES**

- v1.3 HDMI, HDCP 1.1, DVI 1.0 compliant
- Pure digital v1.3 HDMI over single CAT6 Receiver
- Resolution supported: HDTV 480i to 1080p plus 1080p 24fps.
- Resolution supported: PC VGA to WUXGA
- High Definition Audio supported: Dolby TrueHD, Dolby Digital Plus and DTS-HD Master Audio plus LPCM.
- Supports CEC bypass
- Supports xvYCC
- Equalises and recovers incoming TMDS data before re-transmitting to ensure optimum signal quality.
- Supports Deep Colour: 10 and 12 bit
- Supports 3D signals

| SPECIFICATIONS |                                                       |
|----------------|-------------------------------------------------------|
| Input:         | 1x RJ45 (1x HDMI & Propriety Data)                    |
| Output:        | 1x HDMI (1x HDMI Uncompressed AV and Data)            |
| Power:         | 5V/1.2A DC (US/EU standards, CE/<br>FCC/UL certified) |
| Dimensions:    | 79mm (W) x 75mm (D) x 30mm (H)                        |
| Gross Weight:  | 380g                                                  |
| Net. Weight:   | 280g                                                  |
| Packaging:     | Boxed                                                 |
|                |                                                       |