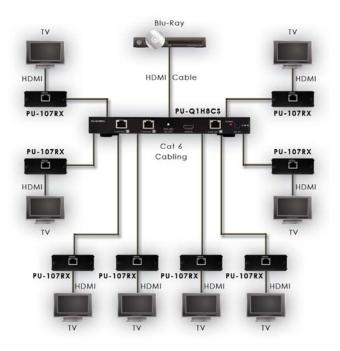

## PU-1107RX

## Pure digital HDMI over Single CAT6 Receiver





## **FEATURES**

- v1.3 HDMI, HDCP 1.1, DVI 1.0 compliant
- Pure digital v1.3 HDMI over single CAT6 Receiver
- Resolution supported: HDTV 480i to 1080p plus 1080p 24fps.
- Resolution supported: PC VGA to WUXGA
- High Definition Audio supported: Dolby TrueHD, Dolby Digital Plus and DTS-HD Master Audio plus LPCM.
- Supports CEC bypass
- Supports xvYCC
- Equalises and recovers incoming TMDS data before re-transmitting to ensure optimum signal quality.
- Supports Deep Colour: 10 and 12 bit
- Supports 3D signals



| SPECIFICATIONS |                                                       |
|----------------|-------------------------------------------------------|
| Input:         | 1x RJ45 (1x HDMI & Propriety Data)                    |
| Output:        | 1x HDMI (1x HDMI Uncompressed AV and Data)            |
| Power:         | 5V/1.2A DC (US/EU standards, CE/<br>FCC/UL certified) |
| Dimensions:    | 79mm (W) x 75mm (D) x 30mm (H)                        |
| Gross Weight:  | 380g                                                  |
| Net. Weight:   | 280g                                                  |
| Packaging:     | Boxed                                                 |
|                |                                                       |

SDECIEIC ATIONS