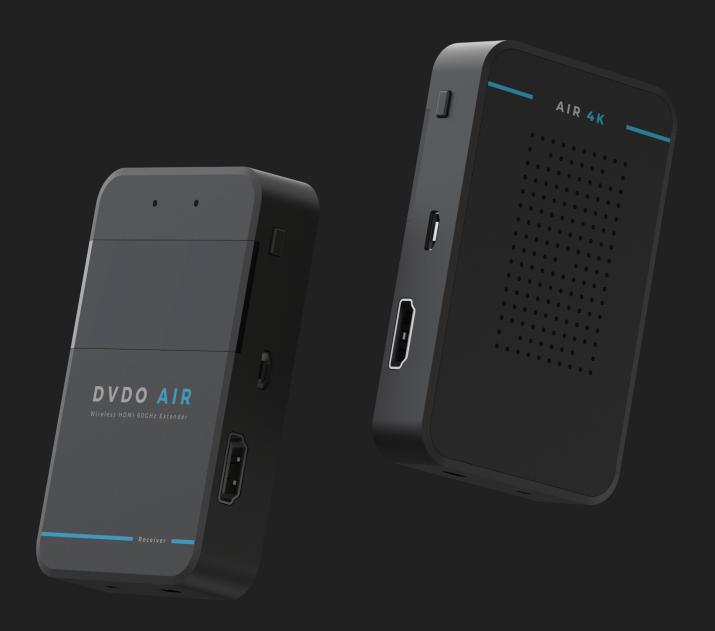

## **Key Features**

- · 60GHz WirelessHD Technology
- HDMI Connectivity supporting 4K30 resolution
- USB powered
- $\cdot$  30'+ in-room connection
- · 100' line of sight
- · Exclusive pro-installation software
- · RF "beam" steering for auto-healing connection
- · Free from other Wi-Fi interference
- · Low latency almost zero lag time
- · 7.1 HD audio
- · 3D support
- · CEC pass through
- Fast recovery
- Easy installation: 10+ mouning options
- · Bounce off walls for hidden installation

## **Technical Specifications**

| HDMI                            |                                      |
|---------------------------------|--------------------------------------|
| Transmitter Unit                | 1                                    |
| Receiver Unit                   | 1                                    |
| <b>Maximum Video Resolution</b> | 4K30                                 |
| Audio Formats                   | 7.1ch HBR/PCM audio up to 192kHz,    |
|                                 | Dolby/DTS 5.1 up to 48kHz            |
| Wireless Standard               | WiHD 1.1 (60 GHz)                    |
| Range                           | 30+ ft (10+ m); 100 ft line of sight |
| Power Supply                    | 5V/1A (Transmitter & Receiver)       |
|                                 | 100-240VAC @ 50/60Hz                 |
| Active Power                    | 3W Typ. (Transmitter & Receiver)     |
| Radiated Power                  | (EIRP) 28dBm (630mW)                 |
| Mounting Options                | Included Base Stand                  |
| Dimension (L x W x D)           |                                      |
| Transmitter Unit                | 3.5" x 2.5" x 1"                     |
| Receiver Unit                   | 3.5" x 2.5" x 1"                     |
| Package                         | 10" x 5" x 5"                        |
| Weight                          |                                      |
| Package                         | 2.5 lbs                              |
|                                 |                                      |