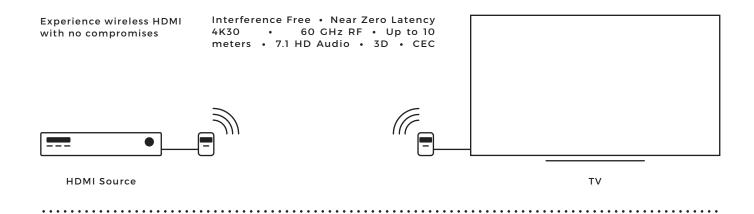

## DVDO AIR 4K

Experience Uncompressed Wireless HDMI

## **Product Overview**

60 GHz WirelessHD Based on SiBeam's 60GHz WirelessHD technology, Air 4K transmits HD content with near zero lag time between the source and display, delivering cable-like reliability. Leveraging advanced radar technology used in fighter aircraft, Air 4K phased-array beam-forming technology automatically scans the room and looks for the best path from transmitter to receiver in every frame of video - up to 60 times a second. Free from Interference 2.4GHz and 5GHz based Wi-Fi networks are subject to frequent interference have no ability to heal themselves if disturbed, and are forced to compress video to fit in their available bandwidth. Air 4K is specifically designed with up to a 3Gb/s data rate and professional grade technology to save valuable installation time, eliminate call-backs, and provide the cool-factor customers are looking for. Exclusive Configuration Software DVDO's wireless configuration utility allows for software upgrades if needed.

## **Key Features**

- · 60GHz WirelessHD Technology
- HDMI Connectivity supporting 4K30 resolution
- USB powered
- $\cdot$  30'+ in-room connection
- · 100' line of sight
- · Exclusive pro-installation software
- · RF "beam" steering for auto-healing connection
- · Free from other Wi-Fi interference
- · Low latency almost zero lag time
- · 7.1 HD audio
- · 3D support
- · CEC pass through
- Fast recovery
- Easy installation: 10+ mouning options
- · Bounce off walls for hidden installation