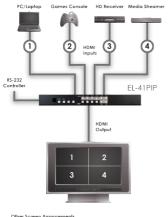

## 4-Way HDMI Switch with Integrated Multi-view (Picture In Picture) Technology

The EL-41PIP is an advanced 4 Way HDMI switch with integrated Multi-view (Picture In Picture) technology. This plug and play solution offers advanced control and display options for the integration of 4 sources onto a single display. The EL-41PIP is the perfect cost effective solution for integrating CCTV or a combination of sources into any single display within any commercial or residential AV installation.

## **FEATURES**

- Integration of up to 4 sources on a single display
- Multiple screen layout configurations
- Seamless switching channels and on screen windows
- Fade in out display functionality
- Ability to mirror and rotate images
- Zoom & Shrink HDMI Video and / or Overlay
- Resolution supported: HDTV: 480i to 1080p plus 1080p24fps; PC: VGA to UXGA