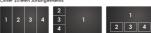

## **FEATURES**

- Integration of up to 4 sources on a single display
- Multiple screen layout configurations
- Seamless switching channels and on screen windows
- Fade in out display functionality
- Ability to mirror and rotate images
- Zoom & Shrink HDMI Video and / or Overlay
- Resolution supported: HDTV: 480i to 1080p plus 1080p24fps; PC: VGA to UXGA