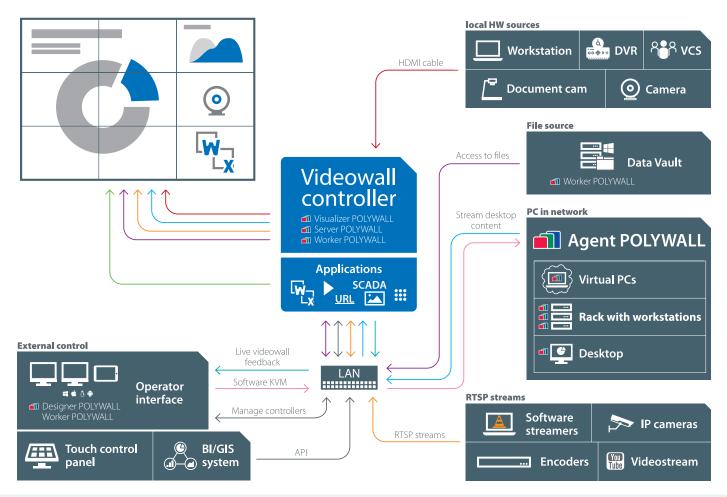

## download free trial at polywall.net

Polywall is implemented in more than 500 projects all over the world. It is a versatile and reliable tool that enables convenient management of information, can display visual data from a wide variety of sources and produces high quality visualization.