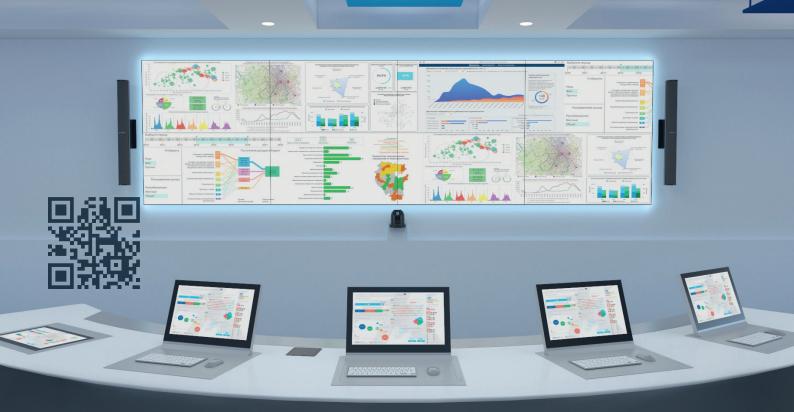

Polywall is a high-end software platform for all types of Command and Control Centers

## APPLICATIONS

Command and control rooms

Collaboration rooms

Dispatcher halls

Public, military security & surveillance

Corporate control rooms

Security and transportation