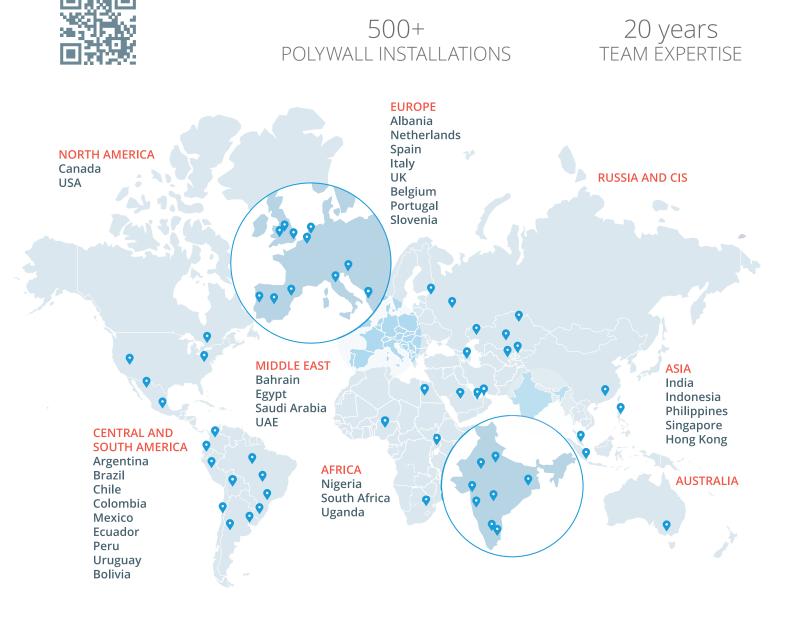

## download free trial at polywall.net

Polywall is implemented in more than 500 projects all over the world. It is a versatile and reliable tool that enables convenient management of information, can display visual data from a wide variety of sources and produces high quality visualization.

Polywall is a product created by the team with over 20 years of expertise, 9,500 implemented AV integration projects, and 10 years of product development experience.

The software platform features all the elements essential for the most complex AV projects: versatility and extensive functionality, the convenience of integration, highly skilled consulting and support team, a straightforward licensing policy, and trial options.