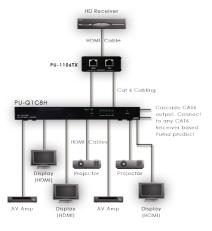

## HDMI over CAT5e/6 Transmitter with IR Blaster

The PU-1106TX Transmitter allows you to extend HDMI signals over Twin CAT6 cabling infrastructure and use your existing Remote Control to control your source device with the included IR Blaster. The PU-1106TX is specifically designed to be used with the PU-1106RX Receiver, and the PU-Q1C4H and PU-Q1C8H Splitters.