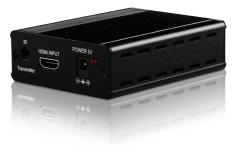

## PU-1106TX

## HDMI over CAT5e/6 Transmitter with IR Blaster

The PU-1106TX Transmitter allows you to extend HDMI signals over Twin CAT6 cabling infrastructure and use your existing Remote Control to control your source device with the included IR Blaster. The PU-1106TX is specifically designed to be used with the PU-1106RX Receiver, and the PU-Q1C4H and PU-Q1C8H Splitters.