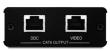

## **SPECIFICATIONS**

| Input:        | 1x HDMI (1x HDMI Uncompressed AV and Data)                                       |
|---------------|----------------------------------------------------------------------------------|
| Output:       | 2x RJ45 (1x HDMI & Propriety Data), 1x<br>Stereo mini-jack (1x Infrared Emitter) |
| Power:        | 5V/1.2A DC (US/EU standards,<br>CE/FCC/UL certified)                             |
| Dimensions:   | 80mm (W) x 100mm (D) x 30mm (H)                                                  |
| Gross Weight: | 440g                                                                             |
| Net. Weight:  | 340g                                                                             |
| Packaging:    | Boxed                                                                            |