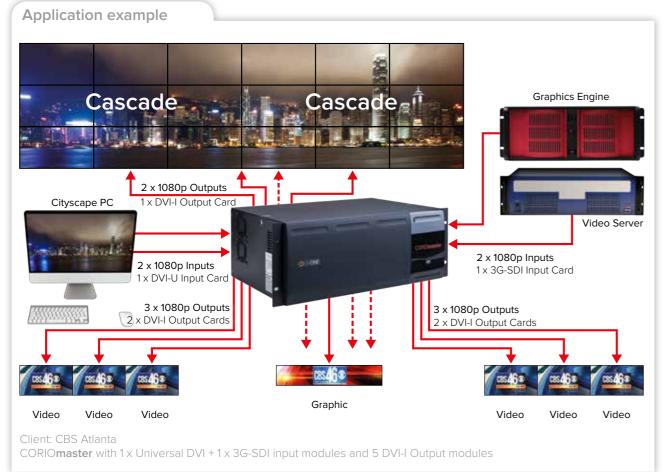

With 4K and HD I/O modules, CORIO**master** can display multiple sources on your display area – use your pixels for impressive images and collaborative working environments.

3 UAE Federal National
Council – Abu Dhabi
highlights a government
application of CORIOmaster's
uncompromisable media
stream.