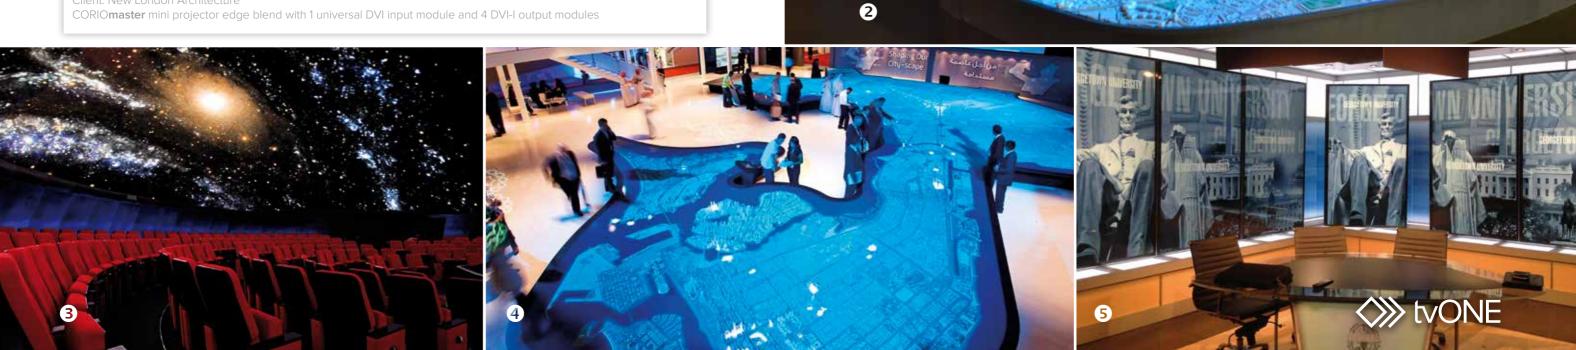

- 1 Queensland University of Technology combine touch screens technology with vertical edge blend for their Cube installation.
- 2 New London Architecture created a huge 8 projector blend to bring a map of London to life using infographics, video and animations
- Hamburg Planetarium combine 8 synchronised HD signals for display on two 4K projectors
- 4 Abu Dhabi planners gave the public a glimpse of the future using a 23 x 17 meter model using 16 projectors
- Georgetown University created a multiple use studio to create a visual impact

With 4K and HD I/O modules, CORIO**master** can display multiple sources on your display area – use your pixels for impressive images and collaborative working environments.

3 UAE Federal National
Council – Abu Dhabi
highlights a government
application of CORIOmaster's
uncompromisable media
stream.