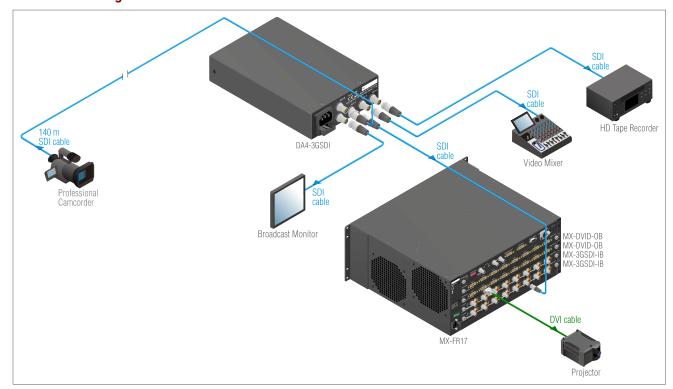

# 1x4 SD/HD/3G SDI distribution amplifier

## **Highlight features**

- 3G, HD, SD data rates
- Input cable compensation
- Robust metal housing for usage in hard environment



Lightware DA4-3GSDI is a multirate one Input four Output serial distribution amplifier. Input equalization provides compensation of 140 m (3G-SDI) cable loss, while Outputs are reclocked and independently buffered. Front panel LEDs gives a quick information about the DA status: power, data rate and PLL lock status. The unit has a built-in power supply and housed in a metal enclosure for long term reliability and hard environment operation.

### Stand alone diagram







## **Applications**

- Rental and staging
- Military and GIS
- Medical
- Scientific visualizations

#### **Features**

- 3G, HD, SD data rates
- Cable compensation:

SD-SDI - 400 m

HD-SDI - 200 m

3G-SDI - 140 m

- Internal, built-in power supply
- Metal enclosure
- Rack mountable

## **Specifications**

| Data ratas:               | CD (070 Mb/s), LID (1.40 Cb/s). |
|---------------------------|---------------------------------|
| Data rates:               | SD (270 Mb/s); HD (1.48 Gb/s);  |
|                           | 3G (2.97 Gb/s)                  |
| Input cable compensation: | SD max. 400 m; HD max. 200 m;   |
|                           | 3G max. 140 m*                  |
| Power:                    | 110 / 230 V, 3 VA               |
| Power consumption:        | 1.7 W (ty